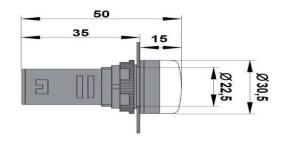

|
|                           | Green                          |
|                           | Amber                          |
| Rated voltage             | AC/DC – 110V,24V, 12V , 48V :- |
|                           | AC- 220V                       |
| Rated operational current | ≤ 20mA                         |
| Service life              | ≥ 15000h                       |
| Brightness                | $\geq 60 \text{cd/m}^2$        |
| Degree of protection      | IP65                           |
| Ambient temperature       | - 5°C + 70°C                   |
| Altitude                  | ≤ 2000m                        |
| Relative Humidity         | 50% at +40°C                   |
|                           | 90% at +20°C                   |



Dimensions :-