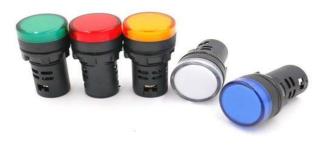

## **COMPACT - INDICATOR LIGHTS 24 V-AC/DC**

This series Indicator light (pilot light) are used as indicating, accidental signals & other pilot signal of instrumental circuit in the area of eletric power, telecommunication, machinery, marine, textile, priting, mining etc.

## **Technical Specifications:**

| Colors                    | Red                            |
|---------------------------|--------------------------------|
|                           | Yellow                         |
|                           | Blue                           |
|                           | Green                          |
|                           | Amber                          |
| Rated voltage             | AC/DC – 110V,24V, 12V , 48V :- |
|                           | AC- 220V                       |
| Rated operational current | ≤ 20mA                         |
| Service life              | ≥ 15000h                       |
| Brightness                | $\geq 60 \text{cd/m}^2$        |
| Degree of protection      | IP65                           |
| Ambient temperature       | - 5°C + 70°C                   |
| Altitude                  | ≤ 2000m                        |
| Relative Humidity         | 50% at +40°C                   |
|                           | 90% at +20°C                   |